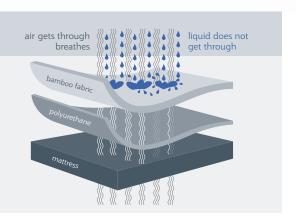

# For added hygiene and protection, we have included a free Soft Touch Bamboo waterproof mattress protector, with your mattress purchase

## PROTECT BABY'S SEALY® MATTRESS WITH A SEALY® SOFT TOUCH BAMBOO MATTRESS PROTECTOR FEATURING A FOUR-WAY STRETCH SKIRT TO ENSURE A SNUG FIT

- Made with antibacterial natural bamboo fabric of exceptional softness for sheer comfort
- A breathable polyurethane sheet of micro porous structure, allows air to pass through, but not liquids or humidity, providing an effective anti-bacterial barrier
- Bamboo's degree of absorption is six times higher than cotton
- Can be used as a fitted sheet