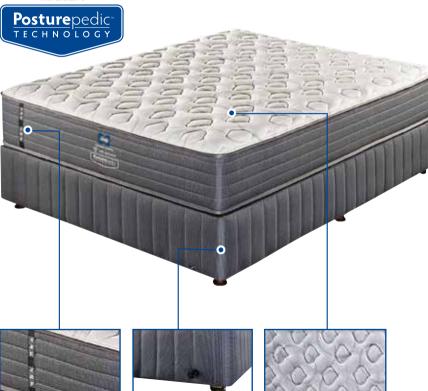

# **President Suite**

2 sided mattress

with exclusive

# Jacquard fabric for a durable mattress cover

**Bug Guard treatment** for added anti-microbial protection, keeps the mattress free from odours, bed bugs and bacterial degradation.

**Fire Retardant Fabric** to suppress, reduce and delay combustion, for increased safety.

# Stay True Upholstery

Additional superior quality comfort layers for long lasting comfort and support.

#### Wool Filling

An important part of maintaining the perfect bed climate, pure new wool has a natural ability to both warm and cool, helping you to stay dry and relaxed at a comfortable temperature.

### **Pressure Relieving Foams**

StayTrue™ GEL Foam comfort layers make up the foundation of your mattress comfort fillings to support your body with the different comforts.

Exclusive DSx Sense & Respond Spring System senses body weight and responds with extra deep-down push back support the body needs.

# Duraflex™ Foam Encased Edge Support

High density foam encased border, surrounds and supports the edge of the spring system, for stability and increased usable sleeping area and improved durability of the sleep set.

## Shock Abzzorber® Sprung Foundation

Works together with the mattress to provide greater comfort and increased life to the sleep set.