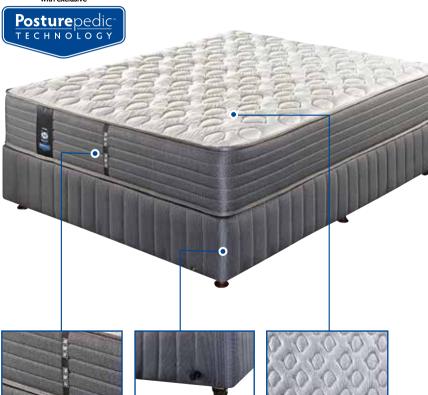

# **Monaco Pillow Top**

1 sided No Turn Mattress

with exclusive

#### Luxurious Knit Fabric

**Bug Guard treatment** for added anti-microbial protection, keeps the mattress free from odours, bed bugs and bacterial degradation.

**Fire Retardant Fabric** to suppress, reduce and delay combustion, for increased safety.

#### Stay True Upholstery

Additional superior quality comfort layers for long lasting comfort and support.

#### **Wool Filling**

An important part of maintaining the perfect bed climate, pure new wool has a natural ability to both warm and cool, helping you to stay dry and relaxed at a comfortable temperature.

# Pressure Relieving Foams

**StayTrue<sup>TM</sup> GEL Foam** layer together with superior quality comfort layers make up the foundation of your mattress comfort fillings.

**Exclusive DSx Sense & Respond Spring System** senses body weight and responds with extra deep-down push back support the body needs.

### Duraflex<sup>™</sup> Foam Encased Edge Support

High density foam encased border, surrounds and supports the edge of the spring system, for stability and increased usable sleeping area and improved durability of the sleep set.

#### Shock Abzzorber® Sprung Foundation

Works together with the mattress to provide greater comfort and increased life to the sleep set.