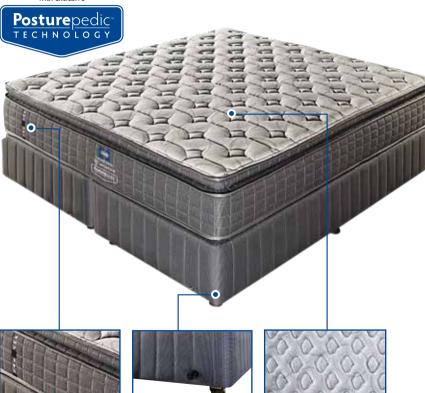

# **Monaco Pillow Top**

1 sided No Turn Mattress

with exclusive

#### Luxurious Knit Fabric

**Bug Guard treatment** for added anti-microbial protection, keeps the mattress free from odours, bed bugs and bacterial degradation.

**Fire Retardant Fabric** to suppress, reduce and delay combustion, for increased safety.

#### Stay True Upholstery

Additional superior quality comfort layers for long lasting comfort and support.

#### **Wool Filling**

An important part of maintaining the perfect bed climate, pure new wool has a natural ability to both warm and cool, helping you to stay dry and relaxed at a comfortable temperature.

# Pressure Relieving Foams

**StayTrue<sup>TM</sup> GEL Foam** layer together with superior quality comfort layers make up the foundation of your mattress comfort fillings.

**Exclusive DSx Sense & Respond Spring System** senses body weight and responds with extra deep-down push back support the body needs.

### Duraflex<sup>™</sup> Foam Encased Edge Support

High density foam encased border, surrounds and supports the edge of the spring system, for stability and increased usable sleeping area and improved durability of the sleep set.

#### Shock Abzzorber® Sprung Foundation

Works together with the mattress to provide greater comfort and increased life to the sleep set.