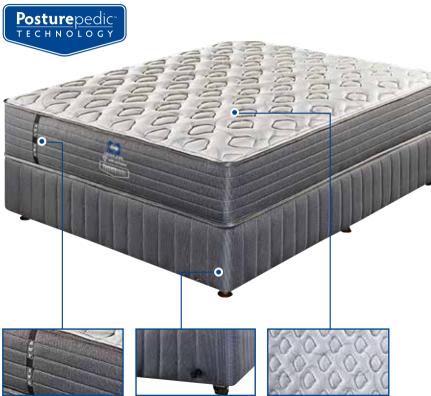

# **Monaco Pillow Top**

1 sided No Turn Mattress

with exclusive

#### Luxurious Knit Fabric

**Bug Guard treatment** for added anti-microbial protection, keeps the mattress free from odours, bed bugs and bacterial degradation.

**Fire Retardant Fabric** to suppress, reduce and delay combustion, for increased safety.

#### Stay True Upholstery

Additional superior quality comfort layers for long lasting comfort and support.

#### **Wool Filling**

An important part of maintaining the perfect bed climate, pure new wool has a natural ability to both warm and cool, helping you to stay dry and relaxed at a comfortable temperature.

# Pressure Relieving Foams

**StayTrue<sup>TM</sup> GEL Foam** layer together with superior quality comfort layers make up the foundation of your mattress comfort fillings.

**Exclusive DSx Sense & Respond Spring System** senses body weight and responds with extra deep-down push back support the body needs.

### Duraflex<sup>™</sup> Foam Encased Edge Support

High density foam encased border, surrounds and supports the edge of the spring system, for stability and increased usable sleeping area and improved durability of the sleep set.

#### Shock Abzzorber® Sprung Foundation

Works together with the mattress to provide greater comfort and increased life to the sleep set.