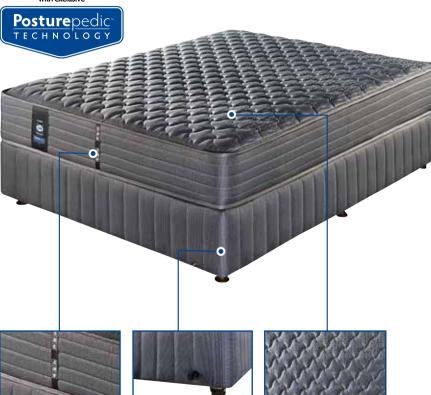

# **Monaco Pillow Top**

1 sided No Turn Mattress

with exclusive

#### Luxurious Knit Fabric

**Bug Guard treatment** for added anti-microbial protection, keeps the mattress free from odours, bed bugs and bacterial degradation.

**Fire Retardant Fabric** to suppress, reduce and delay combustion, for increased safety.

#### Stay True Upholstery

Additional superior quality comfort layers for long lasting comfort and support.

#### **Wool Filling**

An important part of maintaining the perfect bed climate, pure new wool has a natural ability to both warm and cool, helping you to stay dry and relaxed at a comfortable temperature.

# Pressure Relieving Foams

**StayTrue<sup>TM</sup> GEL Foam** layer together with superior quality comfort layers make up the foundation of your mattress comfort fillings.

**Exclusive DSx Sense & Respond Spring System** senses body weight and responds with extra deep-down push back support the body needs.

### Duraflex<sup>™</sup> Foam Encased Edge Support

High density foam encased border, surrounds and supports the edge of the spring system, for stability and increased usable sleeping area and improved durability of the sleep set.

#### Shock Abzzorber® Sprung Foundation

Works together with the mattress to provide greater comfort and increased life to the sleep set.