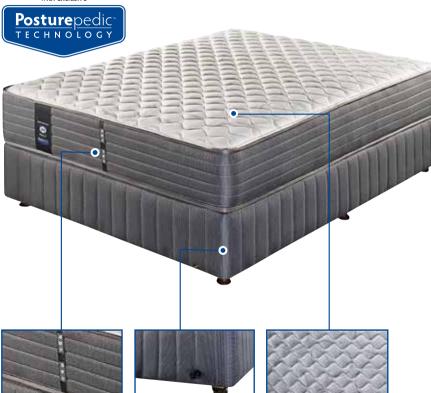

# Monaco 1 Sided No Turn Mattress

with exclusive

#### Luxurious Knit Fabric

**Bug Guard treatment** for added anti-microbial protection, keeps the mattress free from odours, bed bugs and bacterial degradation.

**Fire Retardant Fabric** to suppress, reduce and delay combustion, for increased safety.

#### Stay True Upholstery

Additional superior quality comfort layers for long lasting comfort and support.

## **Wool Filling**

An important part of maintaining the perfect bed climate, pure new wool has a natural ability to both warm and cool, helping you to stay dry and relaxed at a comfortable temperature.

# **Pressure Relieving Foams**

**StayTrue<sup>TM</sup> GEL Foam** layer together with superior quality comfort layers make up the foundation of your mattress comfort fillings.

**Exclusive DSx Sense & Respond Spring System** senses body weight and responds with extra deep-down push back support the body needs.

### Duraflex<sup>™</sup> Foam Encased Edge Support

High density foam encased border, surrounds and supports the edge of the spring system, for stability and increased usable sleeping area and improved durability of the sleep set.

#### Shock Abzzorber® Sprung Foundation

Works together with the mattress to provide greater comfort and increased life to the sleep set.