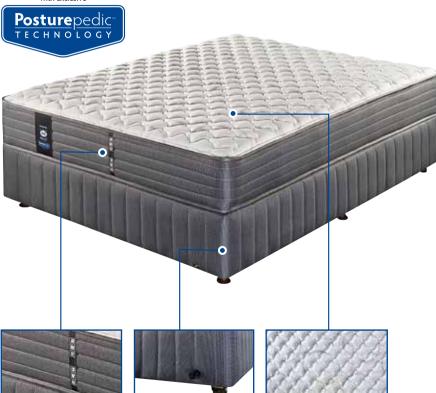

# **Prudence**

1 sided Do-Not-Turn mattress

with exclusive

#### Luxurious Knit Fabric

**Bug Guard treatment** for added anti-microbial protection, keeps the mattress free from odours, bed bugs and bacterial degradation.

**Fire Retardant Fabric** to suppress, reduce and delay combustion, for increased safety.

#### Stay True Upholstery

Additional superior quality comfort layers for long lasting comfort and support.

#### **Wool Filling**

An important part of maintaining the perfect bed climate, pure new wool has a natural ability to both warm and cool, helping you to stay dry and relaxed at a comfortable temperature.

# **Pressure Relieving Foams**

**StayTrue™ GEL Foam** comfort layers make up the foundation of your mattress comfort fillings to support your body with the different comforts.

# Exclusive Body Sense™ Pocket System with individually encased coils that conform

with individually encased coils that conform to our body posture, minimizing motion transfer.

# Duraflex<sup>™</sup> Foam Encased Edge Support

High density foam encased border, surrounds and supports the edge of the spring system, for stability and increased usable sleeping area and improved durability of the sleep set.

#### Motion Stabilizer Foundation

Reinforced hi-tech design stabilizes mattress movement, robust re-enforced 6 leg construction.

Rubberized gripper fabric on the top of the base, holds the mattress and sheets in place.