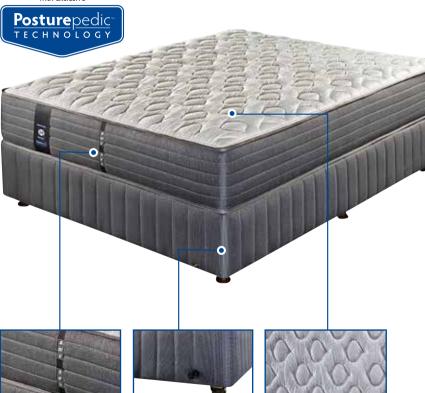

# Monaco 1 Sided No Turn Mattress

with exclusive

#### Luxurious Knit Fabric

**Bug Guard treatment** for added anti-microbial protection, keeps the mattress free from odours, bed bugs and bacterial degradation.

**Fire Retardant Fabric** to suppress, reduce and delay combustion, for increased safety.

#### Stay True Upholstery

Additional superior quality comfort layers for long lasting comfort and support.

## **Wool Filling**

An important part of maintaining the perfect bed climate, pure new wool has a natural ability to both warm and cool, helping you to stay dry and relaxed at a comfortable temperature.

# **Pressure Relieving Foams**

**StayTrue<sup>TM</sup> GEL Foam** layer together with superior quality comfort layers make up the foundation of your mattress comfort fillings.

**Exclusive DSx Sense & Respond Spring System** senses body weight and responds with extra deep-down push back support the body needs.

### Duraflex<sup>™</sup> Foam Encased Edge Support

High density foam encased border, surrounds and supports the edge of the spring system, for stability and increased usable sleeping area and improved durability of the sleep set.

#### Shock Abzzorber® Sprung Foundation

Works together with the mattress to provide greater comfort and increased life to the sleep set.