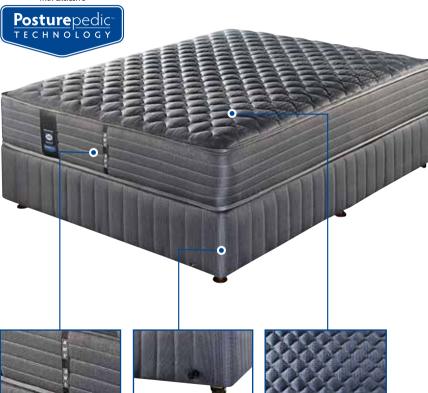

# **President Suite**

2 sided mattress

with exclusive

# Jacquard fabric for a durable mattress cover

**Bug Guard treatment** for added anti-microbial protection, keeps the mattress free from odours, bed bugs and bacterial degradation.

**Fire Retardant Fabric** to suppress, reduce and delay combustion, for increased safety.

# Stay True Upholstery

Additional superior quality comfort layers for long lasting comfort and support.

#### Wool Filling

An important part of maintaining the perfect bed climate, pure new wool has a natural ability to both warm and cool, helping you to stay dry and relaxed at a comfortable temperature.

### **Pressure Relieving Foams**

StayTrue™ GEL Foam comfort layers make up the foundation of your mattress comfort fillings to support your body with the different comforts.

Exclusive DSx Sense & Respond Spring System senses body weight and responds with extra deep-down push back support the body needs.

# Duraflex™ Foam Encased Edge Support

High density foam encased border, surrounds and supports the edge of the spring system, for stability and increased usable sleeping area and improved durability of the sleep set.

## Shock Abzzorber® Sprung Foundation

Works together with the mattress to provide greater comfort and increased life to the sleep set.